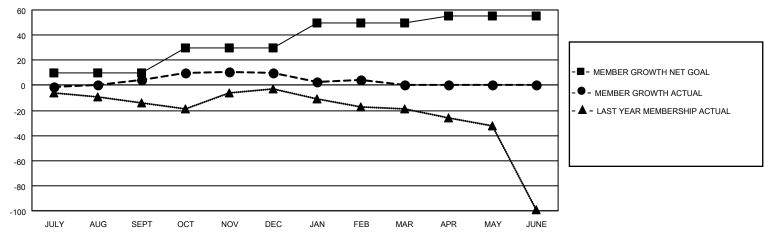

#### GOALS AND ACTUAL MEMBERS CUMULATIVE

| DROPPED CLUBS: 1 |    | 28 CLUBS OF 72 ADDED 1 OR<br>MORE NEW MEMBERS | GENDER DISTRIBUTION             |                                |  |
|------------------|----|-----------------------------------------------|---------------------------------|--------------------------------|--|
|                  |    | MORE NEW MEMBERS                              | MALE<br>FEMALE                  | 1,487 (89.10%)<br>182 (10.90%) |  |
| DROPPED MEMBERS  |    |                                               | NON BINARY PREFER NOT TO ANSWER | 0 (0.00%)<br>0 (0.00%)         |  |
| DECEASED         | 9  |                                               | THE ERROT TO AROWER             | 0 (0.0070)                     |  |
| CLUB CANCELLED   | 4  | CLICK HERE FOR CUMULATIVE                     | TOTAL FAMILY UNIT MEMBERS       | 0                              |  |
| OTHER            | 34 | MEMBERSHIP DATA                               |                                 |                                |  |
| TOTAL            | 47 |                                               | FAMILY MEMBERS PAYING HAI       | LF DUES 0                      |  |